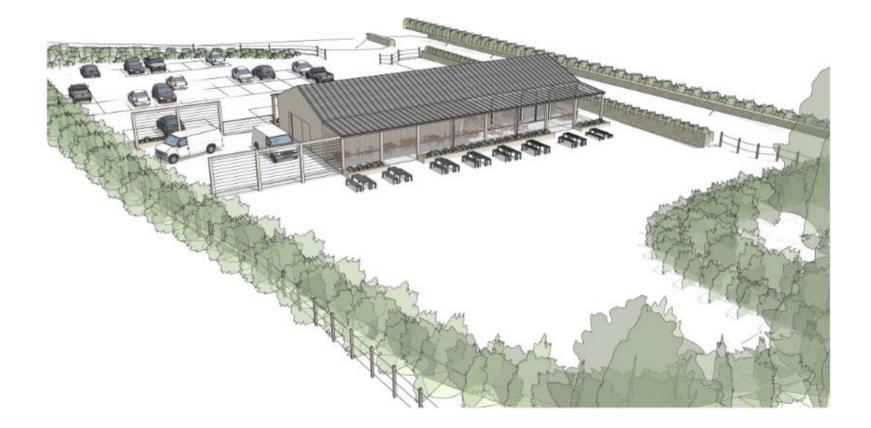

We employed the services of CSA architects to design this single building but rather than just an extension to the existing building, we felt the design needed to be fully updated to something suitable for 2024 and more in keeping with the surroundings. Also the existing plans included parking all the way around the building, leaving no safe or logical space to sit outside.

### Redesign

- Using more natural materials suitable for the location
- Updates to the floor plan as a standard fish and chip shop isn't required but a more diverse cafe eatery
- A design more in keeping with a low roof profile and style of the neighbouring traditional chalets.
- Reposition the building to create a safe divide between vehicle movement and outdoor seating area.

3451 - 09'23 Cafe & Laundry Store, Riviere Towans - Concept Design, Rev B

Proposed View 1 - Overview

\*

Time: 12:40