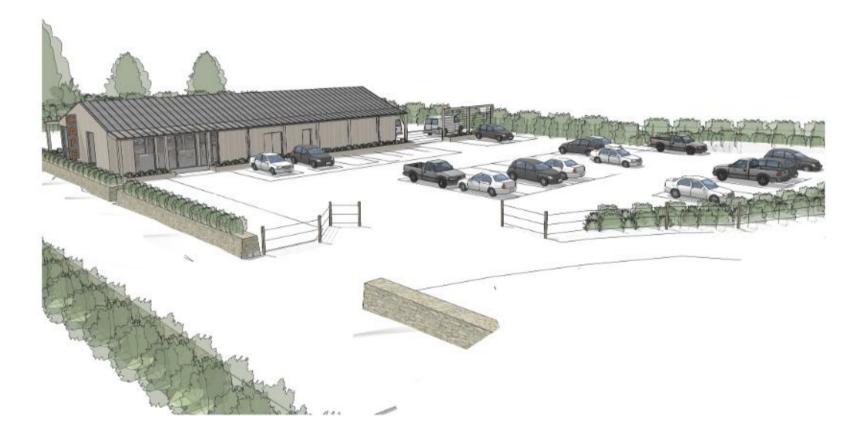

We employed the services of CSA architects to design this single building but rather than just an extension to the existing building, we felt the design needed to be fully updated to something suitable for 2024 and more in keeping with the surroundings. Also the existing plans included parking all the way around the building, leaving no safe or logical space to sit outside.

### Redesign

- Using more natural materials suitable for the location
- Updates to the floor plan as a standard fish and chip shop isn't required but a more diverse cafe eatery
- A design more in keeping with a low roof profile and style of the neighbouring traditional chalets.
- Reposition the building to create a safe divide between vehicle movement and outdoor seating area.