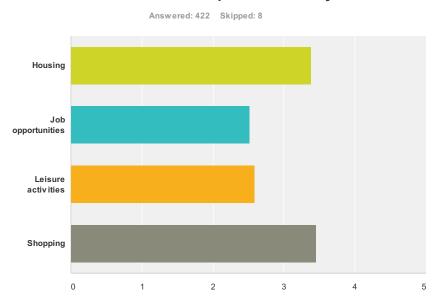

## Q1 For each of the following items, please tick the box which best describes how you feel about the current provision in Hayle:

|                    | Very Satisfied | Satisfied | Neither Satisfied Nor Dissatisfied | Dissatisfied | Very Dissatisfied | Total | Average Rating |
|--------------------|----------------|-----------|------------------------------------|--------------|-------------------|-------|----------------|
| Housing            | 11.46%         | 39.02%    | 28.29%                             | 18.05%       | 3.17%             |       |                |
|                    | 47             | 160       | 116                                | 74           | 13                | 410   | 3.38           |
| Job opportunities  | 1.00%          | 12.00%    | 35.25%                             | 41.25%       | 10.50%            |       |                |
|                    | 4              | 48        | 141                                | 165          | 42                | 400   | 2.52           |
| Leisure activities | 7.65%          | 20.74%    | 14.07%                             | 37.53%       | 20.00%            |       |                |
|                    | 31             | 84        | 57                                 | 152          | 81                | 405   | 2.59           |
| Shopping           | 15.25%         | 42.37%    | 20.82%                             | 15.01%       | 6.54%             |       |                |
|                    | 63             | 175       | 86                                 | 62           | 27                | 413   | 3.45           |